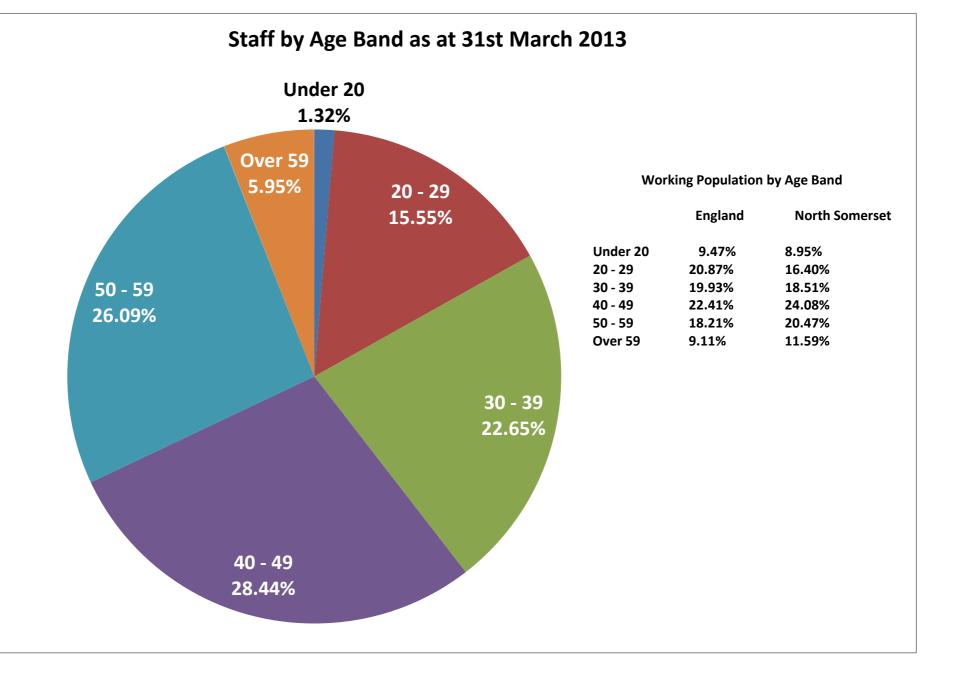

| Yes         | 0.69%  |
|-------------|--------|
| No          | 30.96% |
| Not Declare | 9.29%  |
| Undefined   | 59.06% |

| Part-Time | 40.39% |
|-----------|--------|
| Full-Time | 59.61% |

| Under 20 | 1.32%  |
|----------|--------|
| 20 - 29  | 15.55% |
| 30 - 39  | 22.65% |
| 40 - 49  | 28.44% |
| 50 - 59  | 26.09% |
| Over 59  | 5.95%  |