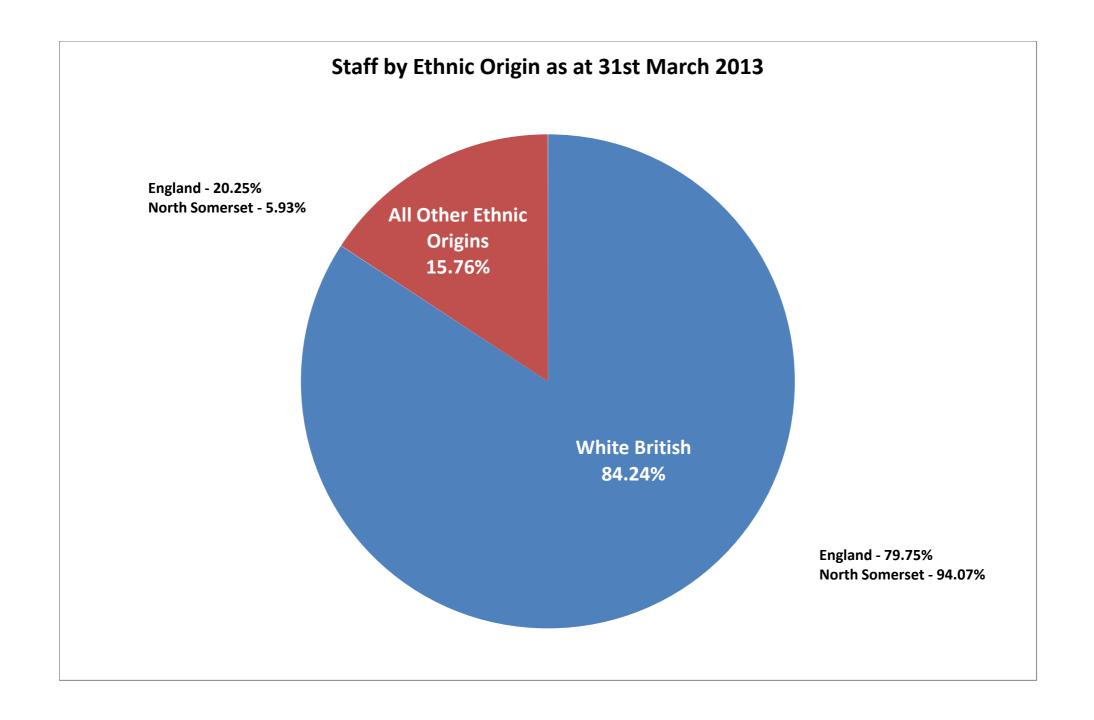

| White British            | 84.24% |
|--------------------------|--------|
| All Other Ethnic Origins | 15.76% |

|          | FTE     |
|----------|---------|
| Under 20 | 18.41   |
| 20 - 29  | 217.51  |
| 30 - 39  | 316.96  |
| 40 - 49  | 397.96  |
| 50 - 59  | 365.09  |
| 60 - 69  | 79.11   |
| Over 70  | 4.2     |
|          | 1399.24 |