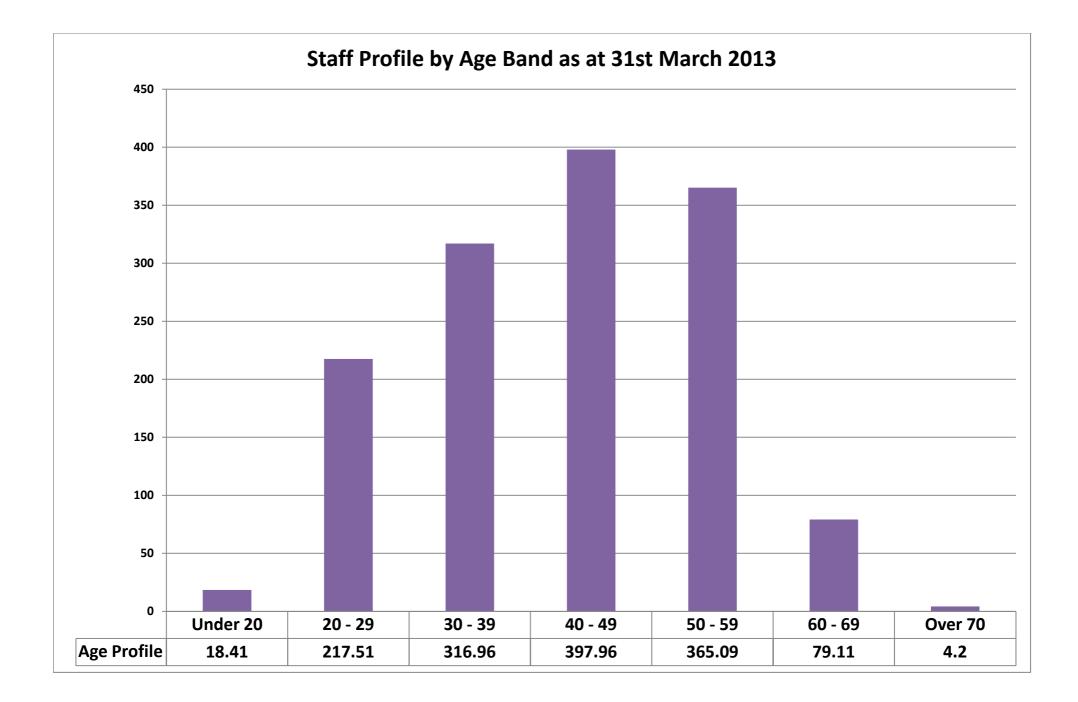

| White British            | 84.24% |
|--------------------------|--------|
| All Other Ethnic Origins | 15.76% |

|          | FTE     |
|----------|---------|
| Under 20 | 18.41   |
| 20 - 29  | 217.51  |
| 30 - 39  | 316.96  |
| 40 - 49  | 397.96  |
| 50 - 59  | 365.09  |
| 60 - 69  | 79.11   |
| Over 70  | 4.2     |
|          | 1399.24 |