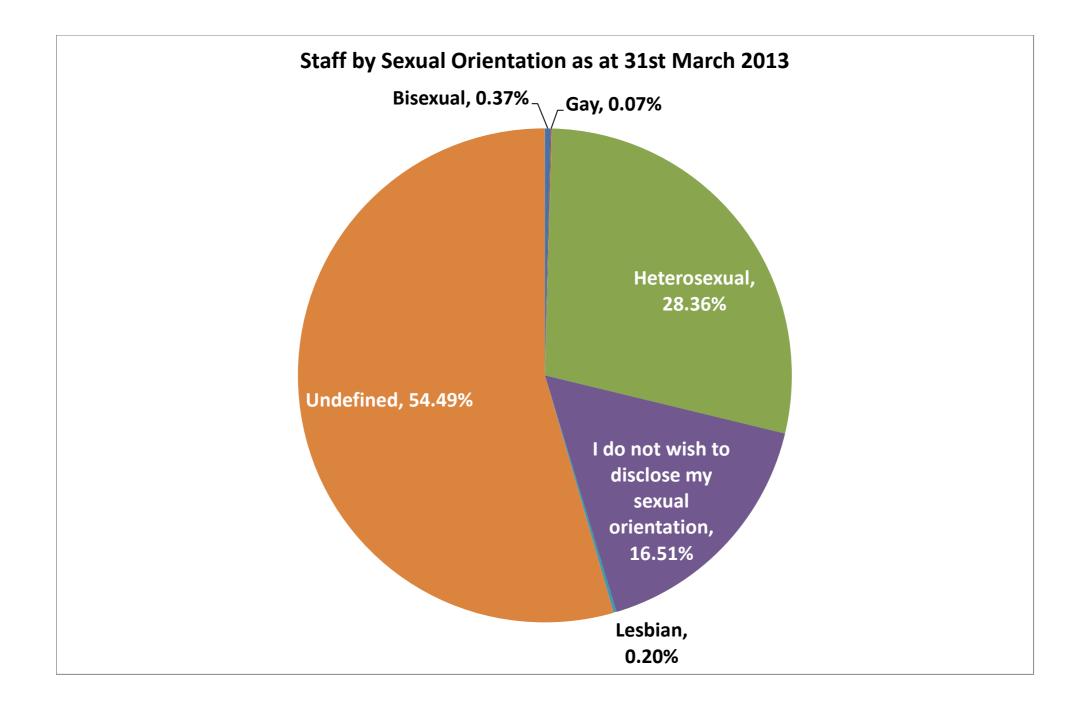

5301 100.00%

| Bisexual                                        | 0.37%  |
|-------------------------------------------------|--------|
| Gay                                             | 0.07%  |
| Heterosexual                                    | 28.36% |
| I do not wish to disclose my sexual orientation | 16.51% |
| Lesbian                                         | 0.20%  |
| Undefined                                       | 54.49% |
|                                                 |        |