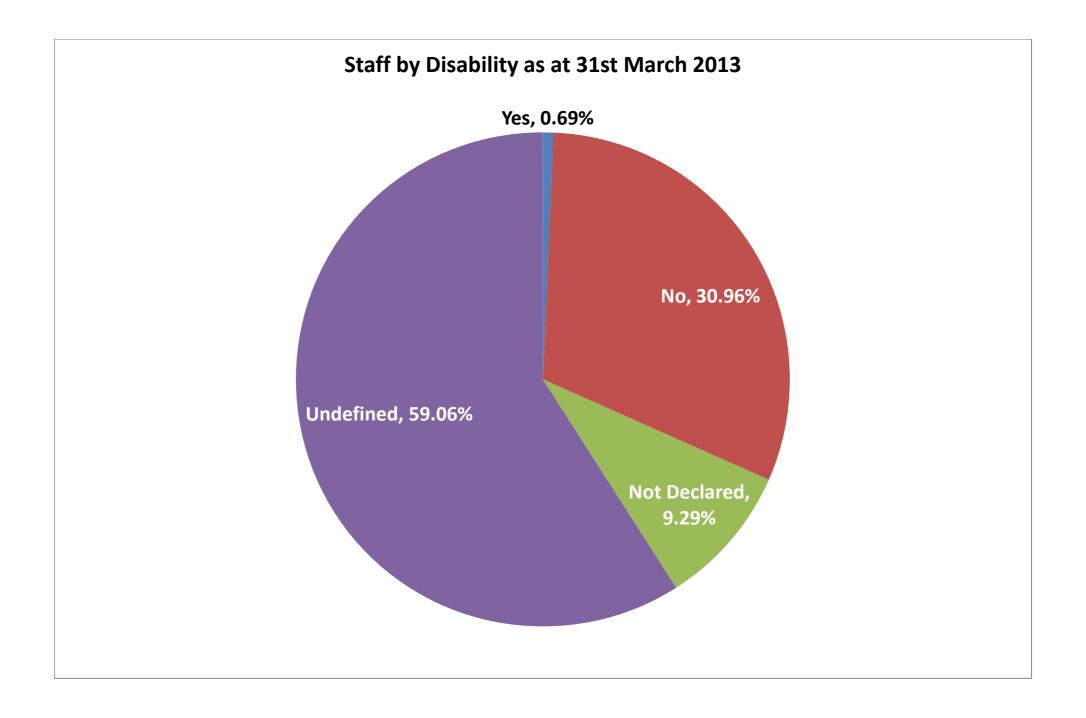

| Yes         | 0.69%  |
|-------------|--------|
| No          | 30.96% |
| Not Declare | 9.29%  |
| Undefined   | 59.06% |

| Part-Time | 40.39% |
|-----------|--------|
| Full-Time | 59.61% |

| Under 20 | 1.32%  |
|----------|--------|
| 20 - 29  | 15.55% |
| 30 - 39  | 22.65% |
| 40 - 49  | 28.44% |
| 50 - 59  | 26.09% |
| Over 59  | 5.95%  |