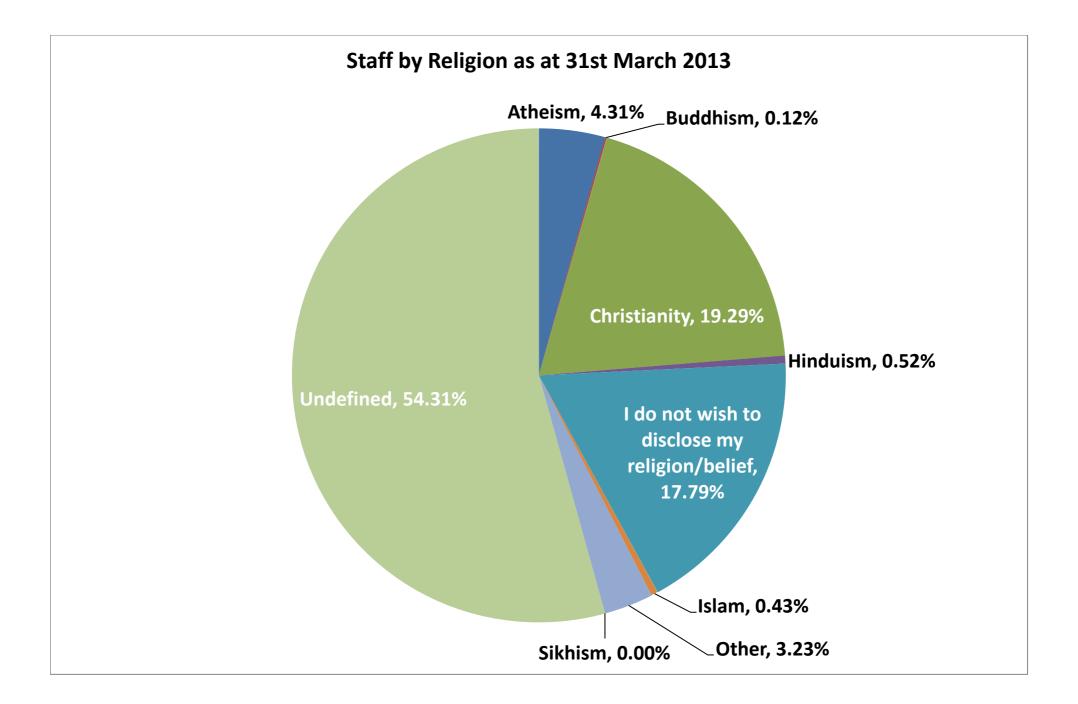

| Atheism                                      | 4.31%  |
|----------------------------------------------|--------|
| Buddhism                                     | 0.12%  |
| Christianity                                 | 19.29% |
| Hinduism                                     | 0.52%  |
| I do not wish to disclose my religion/belief | 17.79% |
| Islam                                        | 0.43%  |
| Other                                        | 3.23%  |
| Sikhism                                      |        |
| Undefined                                    | 54.31% |