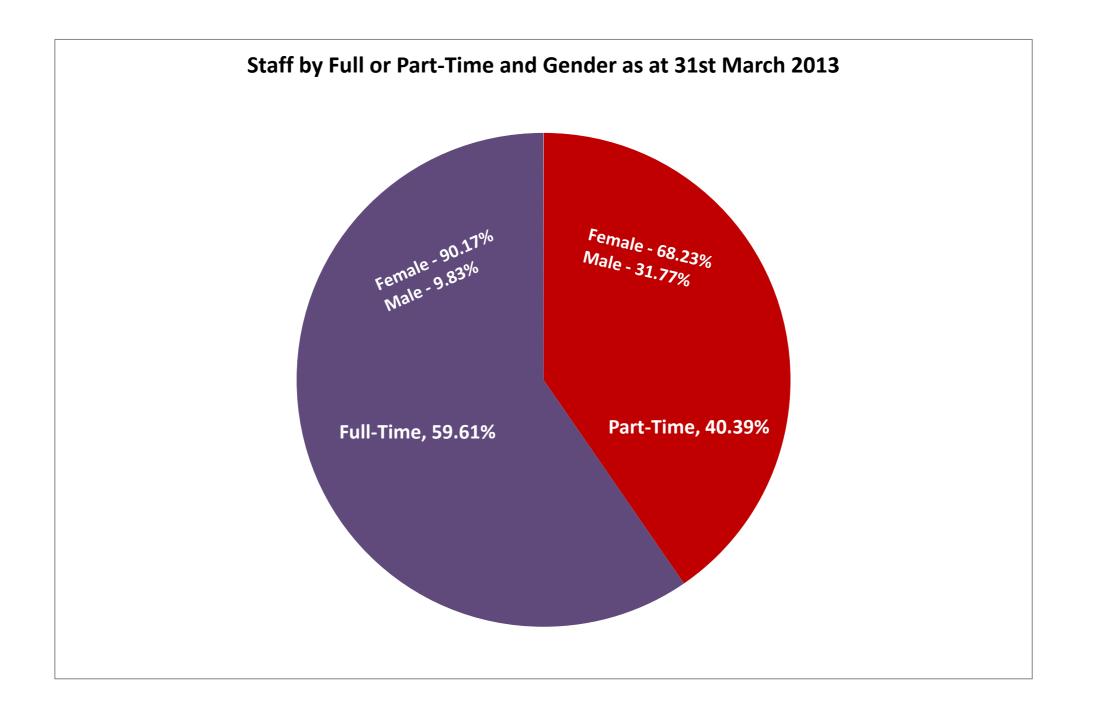

| Yes         | 0.69%  |
|-------------|--------|
| No          | 30.96% |
| Not Declare | 9.29%  |
| Undefined   | 59.06% |

| Part-Time | 40.39% |
|-----------|--------|
| Full-Time | 59.61% |

| Under 20 | 1.32%  |
|----------|--------|
| 20 - 29  | 15.55% |
| 30 - 39  | 22.65% |
| 40 - 49  | 28.44% |
| 50 - 59  | 26.09% |
| Over 59  | 5.95%  |