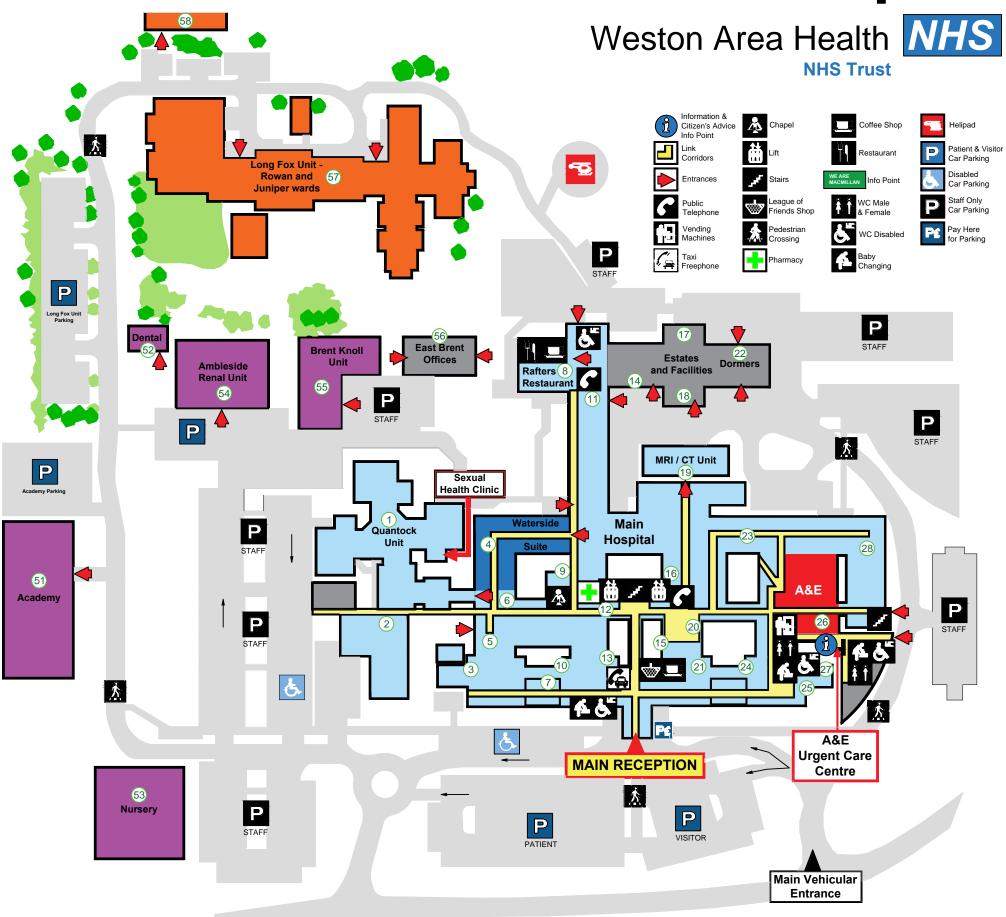

## Welcome to Weston General Hospital

Second Floor

First Floor

| Department                                                                                                                                                                                                                                                                                                                                                                                                                                                                                                                                                                                                                                                                                                                                                                                                                                                                                                                                                                                                                                                                                                                                                                                                                                                                                                                                                                                                                                                                                                                                                                                                                                                                                                                                                                                                                                                                                                                                                                                                                          |                                |       |         |                               |       |     |
|-------------------------------------------------------------------------------------------------------------------------------------------------------------------------------------------------------------------------------------------------------------------------------------------------------------------------------------------------------------------------------------------------------------------------------------------------------------------------------------------------------------------------------------------------------------------------------------------------------------------------------------------------------------------------------------------------------------------------------------------------------------------------------------------------------------------------------------------------------------------------------------------------------------------------------------------------------------------------------------------------------------------------------------------------------------------------------------------------------------------------------------------------------------------------------------------------------------------------------------------------------------------------------------------------------------------------------------------------------------------------------------------------------------------------------------------------------------------------------------------------------------------------------------------------------------------------------------------------------------------------------------------------------------------------------------------------------------------------------------------------------------------------------------------------------------------------------------------------------------------------------------------------------------------------------------------------------------------------------------------------------------------------------------|--------------------------------|-------|---------|-------------------------------|-------|-----|
| Accident & Emergency                                                                                                                                                                                                                                                                                                                                                                                                                                                                                                                                                                                                                                                                                                                                                                                                                                                                                                                                                                                                                                                                                                                                                                                                                                                                                                                                                                                                                                                                                                                                                                                                                                                                                                                                                                                                                                                                                                                                                                                                                |                                | Floor | Ref No. | Department                    | Floor | Ref |
| Ambleside Unit         54         Main Outpatients         G         2           Antenatal Clinic         2         45         Maternity         2         4           Ascombe Ward / Maternity Unit         2         45         Medical Assessment Unit (MAU)         6         2           Audiology (Hearing Aids)         G         25         Medical Day Unit         G         3           Bank Office         1         31         Medical Records         G         2           Bernow Ward         1         32         MRI Unit & CT scanner         G         1           Brean Down Unit / TRU         2         38         Nursery         55           Brent Knoll Offices         55         Outpatients - Quantock         G         1           Chapel         G         9         Outpatients - Reception         G         2           Cheddar Ward         2         49         Occupational Health         G         1           Clinical Decision Unit (CDU)         G         28         Occupational Therapy         G         7           Coffee Shop         G         15         Orthopaedic Clinic         G         2           Day Case Unit         2         50         Paediatri                                                                                                                                                                                                                                                                                                                                                                                                                                                                                                                                                                                                                                                                                                                                                                                                                 |                                |       |         |                               |       |     |
| Antenatal Clinic         2         45         Maternity         2         4           Ashcombe Ward / Maternity Unit         2         47         Medical Assessment Unit (MAU)         G         2           Audiology (Hearing Aids)         G         25         Medical Day Unit         G         2           Bank Office         1         31         Medical Records         G         2           Berrow Ward         1         32         MRI Unit & CT scanner         G         1!           Brean Down Unit / TRU         2         38         Nursery         5           Brent Knoll Offices         55         Outpatients - Quantock         G         1!           Chapel         G         9         Outpatients - Quantock         G         1           Chapel         G         9         Outpatients - Quantock                                                                                                                                                                                                                                                                                                                                                                                                                                                                                                                                                                                                                                                                                                                                                                                                                               |                                | G     |         |                               |       | 5   |
| Ashcombe Ward / Maternity Unit         2         47         Medical Assessment Unit (MAU)         G         2           Audiology (Hearing Aids)         G         25         Medical Day Unit         G         3           Bank Office         1         31         Medical Records         G         2           Berrow Ward         1         32         MRI Unit & CT scanner         G         1           Brean Down Unit / TRU         2         38         Nursery         5           Brent Knoll Offices         55         Outpatients - Quantock         G         1           Chapel         G         9         Outpatients - Reception         G         2           Cheddar Ward         2         49         Occupational Health         G         1           Clinical Decision Unit (CDU)         G         28         Occupational Therapy         G         7           Coffee Shop         G         15         Orthopaedic Clinic         G         2           Day Case Unit         2         50         Paediatric Assessment Unit         1         3           Dental (Community)         52         PALS         G         1           Diabetic Centre         G         1         Pa                                                                                                                                                                                                                                                                                                                                                                                                                                                                                                                                                                                                                                                                                                                                                                                                                 | Ambleside Unit                 |       | 54      | Main Outpatients              | G     | 2   |
| Audiology (Hearing Aids)         G         25         Medical Day Unit         G         3           Bank Office         1         31         Medical Records         G         2           Berrow Ward         1         32         MRI Unit & CT scanner         G         1           Brean Down Unit / TRU         2         38         Nursery         5           Brent Knoll Offices         55         Outpatients - Reception         G         1           Chapel         G         9         Outpatients - Reception         G         2           Chadar Ward         2         49         Occupational Health         G         1           Cheddar Ward         2         49         Occupational Therapy         G         7           Coffee Shop         G         15         Orthopaedic Clinic         G         2           Day Case Unit         2         50         Paediatric Assessment Unit         1         3           Dental (Community)         52         PALS         G         1           Diabetic Centre         G         1         Pathology         1         3           Discharge Lounge         G         3         Phlebotomy         G         1                                                                                                                                                                                                                                                                                                                                                                                                                                                                                                                                                                                                                                                                                                                                                                                                                                        | Antenatal Clinic               |       | 45      |                               | 2     | 4   |
| Audiology (Hearing Aids)         G         25         Medical Day Unit         G         3           Bank Office         1         31         Medical Records         G         2           Berrow Ward         1         32         MRI Unit & CT scanner         G         1           Brean Down Unit / TRU         2         38         Nursery         5           Brent Knoll Offices         55         Outpatients - Reception         G         1           Chapel         G         9         Outpatients - Reception         G         2           Chadar Ward         2         49         Occupational Health         G         1           Cheddar Ward         2         49         Occupational Therapy         G         7           Coffee Shop         G         15         Orthopaedic Clinic         G         2           Day Case Unit         2         50         Paediatric Assessment Unit         1         3           Dental (Community)         52         PALS         G         1           Diabetic Centre         G         1         Pathology         1         3           Discharge Lounge         G         3         Phlebotomy         G         1                                                                                                                                                                                                                                                                                                                                                                                                                                                                                                                                                                                                                                                                                                                                                                                                                                        | Ashcombe Ward / Maternity Unit | 2     | 47      | Medical Assessment Unit (MAU) | G     | 2   |
| Berrow Ward                                                                                                                                                                                                                                                                                                                                                                                                                                                                                                                                                                                                                                                                                                                                                                                                                                                                                                                                                                                                                                                                                                                                                                                                                                                                                                                                                                                                                                                                                                                                                                                                                                                                                                                                                                                                                                                                                                                                                                                                                         | Audiology (Hearing Aids)       | G     | 25      | Medical Day Unit              |       | 3   |
| Brean Down Unit / TRU 2 38 Nursery 55 Brent Knoll Offices 55 Outpatients - Quantock G 7 Chapel G 9 Outpatients - Reception G 2 Chedar Ward 2 49 Occupational Health G 11 Clinical Decision Unit (CDU) G 28 Occupational Therapy G 7 Coffee Shop G 15 Orthopaedic Clinic G 2 Day Case Unit 2 50 Paediatric Assessment Unit 1 3 Dental (Community) 52 PALS G 1: Diabetic Centre G 1 Pathology 1 3 Discharge Lounge G 3 Phlebotomy G 1: Diraycott Unit (Stroke) 1 29 Podiatry G 2 East Brent Offices 56 Porters G 2 ECG / Cardiology G 21 Pre-Operations Assessment 2 3 Endoscopy Suite 2 50 Print Room 1 3 Enquiries G 13 Rafters Restaurant G 8 Estates & Facilities G 18 Seashore Unit 1 3 Eye Clinic G 27 Sexual Health Clinic (WISH) G 1 General Office G 6 Somerset Surgical Services G 2 Gynaecology Outpatients G 13 Shop - League of Friends G 1- Hutton ward 2 43 Theatres 2 4 Infection Control G 17 Uphill Ward 2 3 Information Desk G 13 Urgent Care Centre G 2 Intensive Therapy Unit (ITU) 2 42 Urology 1 3  Kewstoke Ward 1 30 Voluntary Services G 1.                                                                                                                                                                                                                                                                                                                                                                                                                                                                                                                                                                                                                                                                                                                                                                                                                                                                                                                                                                 | Bank Office                    | 1     | 31      | Medical Records               | G     | 2   |
| Brent Knoll Offices Chapel G G Ghapel G Ghapel G Ghapel G G G Ghapel G G G Ghapel G G G G Ghapel G G G G Ghapel G G G G G Ghapel G G G G G Ghapel G G G G G G G G G G G G G G G G G G G                                                                                                                                                                                                                                                                                                                                                                                                                                                                                                                                                                                                                                                                                                                                                                                                                                                                                                                                                                                                                                                                                                                                                                                                                                                                                                                                                                                                                                                                                                                                                                   | Berrow Ward                    | 1     | 32      | MRI Unit & CT scanner         | G     |     |
| Chapel G 9 Outpatients - Reception G 2 Cheddar Ward 2 49 Occupational Health G 1: Clinical Decision Unit (CDU) G 28 Occupational Therapy G 7 Coffee Shop G 15 Orthopaedic Clinic G 2 Day Case Unit 2 50 Paediatric Assessment Unit 1 3. Dental (Community) 52 PALS G 1: Diabetic Centre G 1 Pathology 1 3. Dietetics G 22 Pharmacy G 1: Discharge Lounge G 3 Phlebotomy G 1: Dormers G 22 Physiotherapy G 1: Draycott Unit (Stroke) 1 29 Podiatry G 5: East Brent Offices 56 Porters G 2 ECG / Cardiology G 21 Pre-Operations Assessment 2 3: Endoscopy Suite 2 50 Print Room 1 3: Enquiries G 13 Rafters Restaurant G 6: EPAC 2 47 Sandford Ward 1 3: Estates & Facilities G 18 Seashore Unit 1 3: Eye Clinic G 27 Sexual Health Clinic (WISH) G 1: General Office G 6 Somerset Surgical Services G 2: Gynaecology Outpatients G 1 Steepholm Ward 2 4: Housekeeping 1 31 Stores / Post room G 1: Hutton ward 2 43 Theatres 2 4: Infection Control G 17 Uphill Ward 2 3: Information Desk G 13 Urgent Care Centre G 2: Intensive Therapy Unit (ITU) 2 42 Urology Kewstoke Ward 1 30 Voluntary Services G 11.                                                                                                                                                                                                                                                                                                                                                                                                                                                                                                                                                                                                                                                                                                                                                                                                                                                                                                                        | Brean Down Unit / TRU          | 2     | 38      |                               |       |     |
| Cheddar Ward Clinical Decision Unit (CDU) G 28 Occupational Health G 7 Coffee Shop G 15 Orthopaedic Clinic G 2 Day Case Unit Dental (Community) Dental (Community) Diabetic Centre G 1 Diabetic Centre G 1 Pathology Discharge Lounge G 3 Phlebotomy G 1 Dorners G 22 Physiotherapy G 1 Draycott Unit (Stroke) East Brent Offices G 1 Pre-Operations Assessment Dental (Community) G 1 Draycott Unit (Stroke) East Brent Offices G 1 Pre-Operations Assessment C EPAC C 1 Pre-Operations Assessment C Seashore Unit Seashore Unit C S S S S S S S S S S S S S S S S S S | Brent Knoll Offices            |       | 55      | Outpatients - Quantock        | G     | 1   |
| Clinical Decision Unit (CDU) G 28 Occupational Therapy G 7 Coffee Shop G 15 Orthopaedic Clinic G 2 Day Case Unit 2 50 Paediatric Assessment Unit 1 3 Dental (Community) 52 PALS G 1: Diabetic Centre G 1 Pathology 1 3 Dietetics G 22 Pharmacy G 1: Discharge Lounge G 3 Phlebotomy G 1: Daycott Unit (Stroke) 1 29 Podiatry G 5: East Brent Offices 56 Porters G 2: ECG / Cardiology G 21 Pre-Operations Assessment 2 3: Endoscopy Suite 2 50 Print Room 1 3: Enquiries G 13 Rafters Restaurant G 8: EPAC 2 47 Sandford Ward 1 3: Eye Clinic G 27 Sexual Health Clinic (WISH) G 1: Eye Clinic G 23 Shop - League of Friends G 1: General Office G 6 Somerset Surgical Services G 2: Gynaecology Outpatients G 1 Stores / Post room G 1: Hutton ward 2 43 Theatres 2 44 Infection Control G 17 Uphill Ward 2 3: Information Desk G 13 Urgent Care Centre G 2: Intensive Therapy Unit (ITU) 2 42 Urology 1 30 Voluntary Services G 1.                                                                                                                                                                                                                                                                                                                                                                                                                                                                                                                                                                                                                                                                                                                                                                                                                                                                                                                                                                                                                                                                                                | Chapel                         | G     | 9       | Outpatients - Reception       | G     | 2   |
| Clinical Decision Unit (CDU) G 28 Occupational Therapy G 7 Coffee Shop G 15 Orthopaedic Clinic G 2 Day Case Unit 2 50 Paediatric Assessment Unit 1 3 Dental (Community) 52 PALS G 1: Diabetic Centre G 1 Pathology 1 3 Dietetics G 22 Pharmacy G 1: Discharge Lounge G 3 Phlebotomy G 1: Daycott Unit (Stroke) 1 29 Podiatry G 5: East Brent Offices 56 Porters G 2: ECG / Cardiology G 21 Pre-Operations Assessment 2 3: Endoscopy Suite 2 50 Print Room 1 3: Enquiries G 13 Rafters Restaurant G 8: EPAC 2 47 Sandford Ward 1 3: Eye Clinic G 27 Sexual Health Clinic (WISH) G 1: Eye Clinic G 23 Shop - League of Friends G 1: General Office G 6 Somerset Surgical Services G 2: Gynaecology Outpatients G 1 Stores / Post room G 1: Hutton ward 2 43 Theatres 2 44 Infection Control G 17 Uphill Ward 2 3: Information Desk G 13 Urgent Care Centre G 2: Intensive Therapy Unit (ITU) 2 42 Urology 1 30 Voluntary Services G 1.                                                                                                                                                                                                                                                                                                                                                                                                                                                                                                                                                                                                                                                                                                                                                                                                                                                                                                                                                                                                                                                                                                | Cheddar Ward                   | 2     | 49      |                               | G     | 1   |
| Coffee Shop         G         15         Orthopaedic Clinic         G         2           Day Case Unit         2         50         Paediatric Assessment Unit         1         3           Dental (Community)         52         PALS         G         1           Diabetic Centre         G         1         Pathology         1         3           Dietetics         G         22         Pharmacy         G         1           Discharge Lounge         G         3         Phlebotomy         G         1           Dormers         G         22         Physiotherapy         G         1           East Brent Offices         56         Podiatry         G         5           East Brent Offices         56         Porters         G         2           ECG / Cardiology         G         21         Pre-Operations Assessment         2         2           ECG / Cardiology         G </td <td>Clinical Decision Unit (CDU)</td> <td>G</td> <td>28</td> <td>Occupational Therapy</td> <td>G</td> <td>7</td>                                                                                                                                                                                                                                                                                                                                                                                                                                                                                                                                                                                                                                                                                                                                                  | Clinical Decision Unit (CDU)   | G     | 28      | Occupational Therapy          | G     | 7   |
| Day Case Unit         2         50         Paediatric Assessment Unit         1         3           Dental (Community)         52         PALS         G         1           Diabetic Centre         G         1         Pathology         1         3           Discharge Lounge         G         22         Pharmacy         G         1           Discharge Lounge         G         3         Phlebotomy         G         1           Dormers         G         22         Physiotherapy         G         1           Draycott Unit (Stroke)         1         29         Podiatry         G         5           East Brent Offices         56         Porters         G         2           ECG / Cardiology         G         21         Pre-Operations Assessment         2         2           ECG / Cardiology         G         21         Pre-Operations Assessment         2         3         Endoscopy Suite         2         50         Print Room         1         3           Endoscopy Suite         2         50         Print Room         1         3         Estates & Facilities         6         13         Rafters Restaurant         6         8           EPAC<                                                                                                                                                                                                                                                                                                                                                                                                                                                                                                                                                                                                                                                                                                                                                                                                                                    |                                | G     | 15      | Orthopaedic Clinic            | G     | 2   |
| Diabetic Centre G 1 Pathology 1 3 Dietetics G 22 Pharmacy G 1 Discharge Lounge G 3 Phlebotomy G 7 Dormers G 22 Physiotherapy G 1 Draycott Unit (Stroke) 1 29 Podiatry G 8 East Brent Offices 56 Porters G 2 ECG / Cardiology G 21 Pre-Operations Assessment 2 3 Endoscopy Suite 2 50 Print Room 1 3 Enquiries G 13 Rafters Restaurant G 8 EPAC 2 47 Sandford Ward 1 3 Estates & Facilities G 18 Seashore Unit 1 3 Eye Clinic G 27 Sexual Health Clinic (WISH) G 1 Fracture Clinic G 23 Shop - League of Friends G 1 General Office G 6 Somerset Surgical Services G 2 Gynaecology Outpatients G 1 Steepholm Ward 2 4 Housekeeping 1 31 Stores / Post room G 1 Hutton ward 2 43 Theatres 2 4 Infection Control G 17 Uphill Ward 2 3 Information Desk G 13 Urgent Care Centre G 2 Intensive Therapy Unit (ITU) 2 42 Urology 1 3 Kewstoke Ward 1 30 Voluntary Services G 1.                                                                                                                                                                                                                                                                                                                                                                                                                                                                                                                                                                                                                                                                                                                                                                                                                                                                                                                                                                                                                                                                                                                                                            | Day Case Unit                  | 2     | 50      | Paediatric Assessment Unit    | 1     | 3   |
| Dietetics         G         22         Pharmacy         G         1           Discharge Lounge         G         3         Phlebotomy         G         7           Dormers         G         22         Physiotherapy         G         1           Draycott Unit (Stroke)         1         29         Podiatry         G         2           East Brent Offices         56         Porters         G         2           East Brent Offices         56         Porters         G         2           ECG / Cardiology         G         21         Pre-Operations Assessment         2         3           Endoscopy Suite         2         50         Print Room         1         3           Endoscopy Suite         2         50         Print Room         1         3           Enquiries         G         13         Rafters Restaurant         G         8           EPAC         2         47         Sandford Ward         1         3           Estates & Facilities         G         18         Seashore Unit         1         3           Eye Clinic         G         27         Sexual Health Clinic (WISH)         G         1 <t< td=""><td>Dental (Community)</td><td></td><td>52</td><td>PALS</td><td>G</td><td>1:</td></t<>                                                                                                                                                                                                                                                                                                                                                                                                                                                                                                                                                                                                                                                                                                                                                                              | Dental (Community)             |       | 52      | PALS                          | G     | 1:  |
| Discharge Lounge   G   3                                                                                                                                                                                                                                                                                                                                                                                                                                                                                                                                                                                                                                                                                                                                                                                                                                                                                                                                                                                                                                                                                                                                                                                                                                                                                                                                                                                                                                                                                                                                                                                                                                                                                                                                                                                                                                                                                                                                                                                                            | Diabetic Centre                | G     | 1       | Pathology                     | 1     | 3   |
| Discharge Lounge   G   3   Phlebotomy   G   1                                                                                                                                                                                                                                                                                                                                                                                                                                                                                                                                                                                                                                                                                                                                                                                                                                                                                                                                                                                                                                                                                                                                                                                                                                                                                                                                                                                                                                                                                                                                                                                                                                                                                                                                                                                                                                                                                                                                                                                       | Dietetics                      | G     | 22      | Pharmacy                      | G     | 1:  |
| Dormers   G   22                                                                                                                                                                                                                                                                                                                                                                                                                                                                                                                                                                                                                                                                                                                                                                                                                                                                                                                                                                                                                                                                                                                                                                                                                                                                                                                                                                                                                                                                                                                                                                                                                                                                                                                                                                                                                                                                                                                                                                                                                    | Discharge Lounge               | G     | 3       |                               | G     |     |
| East Brent Offices         56         Porters         G         2           ECG / Cardiology         G         21         Pre-Operations Assessment         2         3           Endoscopy Suite         2         50         Print Room         1         3           Enquiries         G         13         Rafters Restaurant         G         8           EPAC         2         47         Sandford Ward         1         3           Estates & Facilities         G         18         Seashore Unit         1         3           Eye Clinic         G         27         Sexual Health Clinic (WISH)         G         7           Fracture Clinic         G         23         Shop - League of Friends         G         1           General Office         G         6         Somerset Surgical Services         G         2           Gynaecology Outpatients         G         1         Speech Therapy         G         7           Harptree Ward         1         36         Steepholm Ward         2         4           Housekeeping         1         31         Stores / Post room         G         1           Hutton ward         2         43         Theatres                                                                                                                                                                                                                                                                                                                                                                                                                                                                                                                                                                                                                                                                                                                                                                                                                                         |                                | G     | 22      | Physiotherapy                 | G     |     |
| East Brent Offices         56         Porters         G         2           ECG / Cardiology         G         21         Pre-Operations Assessment         2         3           Endoscopy Suite         2         50         Print Room         1         3           Enquiries         G         13         Rafters Restaurant         G         8           EPAC         2         47         Sandford Ward         1         3           Estates & Facilities         G         18         Seashore Unit         1         3           Eye Clinic         G         27         Sexual Health Clinic (WISH)         G         7           Fracture Clinic         G         23         Shop - League of Friends         G         1           General Office         G         6         Somerset Surgical Services         G         2           Gynaecology Outpatients         G         1         Speech Therapy         G         7           Harptree Ward         1         36         Steepholm Ward         2         4           Housekeeping         1         31         Stores / Post room         G         1           Hutton ward         2         43         Theatres                                                                                                                                                                                                                                                                                                                                                                                                                                                                                                                                                                                                                                                                                                                                                                                                                                         | Draycott Unit (Stroke)         | 1     | 29      | Podiatry                      |       | 5   |
| ECG / Cardiology         G         21         Pre-Operations Assessment         2         3           Endoscopy Suite         2         50         Print Room         1         3           Enquiries         G         13         Rafters Restaurant         G         8           EPAC         2         47         Sandford Ward         1         3           Estates & Facilities         G         18         Seashore Unit         1         3           Eye Clinic         G         27         Sexual Health Clinic (WISH)         G         1           Fracture Clinic         G         23         Shop - League of Friends         G         1:           General Office         G         6         Somerset Surgical Services         G         2:           Gynaecology Outpatients         G         1         Speech Therapy         G         7           Harptree Ward         1         36         Steepholm Ward         2         4           Housekeeping         1         31         Stores / Post room         G         1           Hutton ward         2         43         Theatres         2         4           Infection Control         G         17                                                                                                                                                                                                                                                                                                                                                                                                                                                                                                                                                                                                                                                                                                                                                                                                                                              |                                |       | 56      | Porters                       |       | 2   |
| Endoscopy Suite         2         50         Print Room         1         3           Enquiries         G         13         Rafters Restaurant         G         8           EPAC         2         47         Sandford Ward         1         3           Estates & Facilities         G         18         Seashore Unit         1         3           Eye Clinic         G         27         Sexual Health Clinic (WISH)         G         7           Fracture Clinic         G         23         Shop - League of Friends         G         1           General Office         G         6         Somerset Surgical Services         G         2           Gynaecology Outpatients         G         1         Speech Therapy         G         7           Harptree Ward         1         36         Steepholm Ward         2         4           Housekeeping         1         31         Stores / Post room         G         1           Hutton ward         2         43         Theatres         2         4           Infection Control         G         17         Uphill Ward         2         3           Infersive Therapy Unit (ITU)         2         42         <                                                                                                                                                                                                                                                                                                                                                                                                                                                                                                                                                                                                                                                                                                                                                                                                                                        |                                | G     | 21      | Pre-Operations Assessment     | 2     | 3   |
| Enquiries         G         13         Rafters Restaurant         G         8           EPAC         2         47         Sandford Ward         1         3           Estates & Facilities         G         18         Seashore Unit         1         3           Eye Clinic         G         27         Sexual Health Clinic (WISH)         G         1           Fracture Clinic         G         23         Shop - League of Friends         G         1           General Office         G         6         Somerset Surgical Services         G         2           Gynaecology Outpatients         G         1         Speech Therapy         G         7           Harptree Ward         1         36         Steepholm Ward         2         4           Housekeeping         1         31         Stores / Post room         G         1           Hutton ward         2         43         Theatres         2         4           Infection Control         G         17         Uphill Ward         2         3           Information Desk         G         13         Urgent Care Centre         G         2           Intensive Therapy Unit (ITU)         2         42                                                                                                                                                                                                                                                                                                                                                                                                                                                                                                                                                                                                                                                                                                                                                                                                                                         | Endoscopy Suite                | 2     | 50      | Print Room                    |       | 3   |
| Estates & Facilities         G         18         Seashore Unit         1         33           Eye Clinic         G         27         Sexual Health Clinic (WISH)         G         1           Fracture Clinic         G         23         Shop - League of Friends         G         1           General Office         G         6         Somerset Surgical Services         G         2           Gynaecology Outpatients         G         1         Speech Therapy         G         7           Harptree Ward         1         36         Steepholm Ward         2         4           Housekeeping         1         31         Stores / Post room         G         1           Hutton ward         2         43         Theatres         2         4           Infection Control         G         17         Uphill Ward         2         3           Information Desk         G         13         Urgent Care Centre         G         2           Intensive Therapy Unit (ITU)         2         42         Urology         1         3           Kewstoke Ward         1         30         Voluntary Services         G         1                                                                                                                                                                                                                                                                                                                                                                                                                                                                                                                                                                                                                                                                                                                                                                                                                                                                              | Enquiries                      | G     | 13      | Rafters Restaurant            | G     | 8   |
| Estates & Facilities         G         18         Seashore Unit         1         33           Eye Clinic         G         27         Sexual Health Clinic (WISH)         G         1           Fracture Clinic         G         23         Shop - League of Friends         G         1           General Office         G         6         Somerset Surgical Services         G         2           Gynaecology Outpatients         G         1         Speech Therapy         G         7           Harptree Ward         1         36         Steepholm Ward         2         4           Housekeeping         1         31         Stores / Post room         G         1           Hutton ward         2         43         Theatres         2         4           Infection Control         G         17         Uphill Ward         2         3           Information Desk         G         13         Urgent Care Centre         G         2           Intensive Therapy Unit (ITU)         2         42         Urology         1         3           Kewstoke Ward         1         30         Voluntary Services         G         1                                                                                                                                                                                                                                                                                                                                                                                                                                                                                                                                                                                                                                                                                                                                                                                                                                                                              | EPAC                           | 2     | 47      | Sandford Ward                 | 1     | 3   |
| Eye Clinic         G         27         Sexual Health Clinic (WISH)         G         1           Fracture Clinic         G         23         Shop - League of Friends         G         1:           General Office         G         6         Somerset Surgical Services         G         2:           Gynaecology Outpatients         G         1         Speech Therapy         G         7           Harptree Ward         1         36         Steepholm Ward         2         4           Housekeeping         1         31         Stores / Post room         G         1           Hutton ward         2         43         Theatres         2         4           Infection Control         G         17         Uphill Ward         2         3           Information Desk         G         13         Urgent Care Centre         G         2           Intensive Therapy Unit (ITU)         2         42         Urology         1         3           Kewstoke Ward         1         30         Voluntary Services         G         1                                                                                                                                                                                                                                                                                                                                                                                                                                                                                                                                                                                                                                                                                                                                                                                                                                                                                                                                                                           | Estates & Facilities           | G     | 18      | Seashore Unit                 | 1     | 3   |
| Fracture Clinic         G         23         Shop - League of Friends         G         1           General Office         G         6         Somerset Surgical Services         G         2           Gynaecology Outpatients         G         1         Speech Therapy         G         7           Harptree Ward         1         36         Steepholm Ward         2         4           Housekeeping         1         31         Stores / Post room         G         1           Hutton ward         2         43         Theatres         2         4           Infection Control         G         17         Uphill Ward         2         3           Information Desk         G         13         Urgent Care Centre         G         2           Intensive Therapy Unit (ITU)         2         42         Urology         1         3           Kewstoke Ward         1         30         Voluntary Services         G         1                                                                                                                                                                                                                                                                                                                                                                                                                                                                                                                                                                                                                                                                                                                                                                                                                                                                                                                                                                                                                                                                               | Eye Clinic                     | G     | 27      | Sexual Health Clinic (WISH)   | G     |     |
| Gynaecology Outpatients         G         1         Speech Therapy         G         7           Harptree Ward         1         36         Steepholm Ward         2         4           Housekeeping         1         31         Stores / Post room         G         1           Hutton ward         2         43         Theatres         2         4           Infection Control         G         17         Uphill Ward         2         3           Information Desk         G         13         Urgent Care Centre         G         2           Intensive Therapy Unit (ITU)         2         42         Urology         1         3           Kewstoke Ward         1         30         Voluntary Services         G         1                                                                                                                                                                                                                                                                                                                                                                                                                                                                                                                                                                                                                                                                                                                                                                                                                                                                                                                                                                                                                                                                                                                                                                                                                                                                                       |                                | G     | 23      | Shop - League of Friends      | G     | 1:  |
| Gynaecology Outpatients         G         1         Speech Therapy         G         7           Harptree Ward         1         36         Steepholm Ward         2         4           Housekeeping         1         31         Stores / Post room         G         1           Hutton ward         2         43         Theatres         2         4           Infection Control         G         17         Uphill Ward         2         3           Information Desk         G         13         Urgent Care Centre         G         2           Intensive Therapy Unit (ITU)         2         42         Urology         1         3           Kewstoke Ward         1         30         Voluntary Services         G         1                                                                                                                                                                                                                                                                                                                                                                                                                                                                                                                                                                                                                                                                                                                                                                                                                                                                                                                                                                                                                                                                                                                                                                                                                                                                                       |                                | G     | 6       |                               | G     | 2   |
| Harptree Ward                                                                                                                                                                                                                                                                                                                                                                                                                                                                                                                                                                                                                                                                                                                                                                                                                                                                                                                                                                                                                                                                                                                                                                                                                                                                                                                                                                                                                                                                                                                                                                                                                                                                                                                                                                                                                                                                                                                                                                                                                       | Gynaecology Outpatients        | G     | 1       | Speech Therapy                | G     | 7   |
| Housekeeping                                                                                                                                                                                                                                                                                                                                                                                                                                                                                                                                                                                                                                                                                                                                                                                                                                                                                                                                                                                                                                                                                                                                                                                                                                                                                                                                                                                                                                                                                                                                                                                                                                                                                                                                                                                                                                                                                                                                                                                                                        | Harptree Ward                  | 1     | 36      | Steepholm Ward                | 2     | 4   |
| Hutton ward         2         43         Theatres         2         4           Infection Control         G         17         Uphill Ward         2         3           Information Desk         G         13         Urgent Care Centre         G         2           Intensive Therapy Unit (ITU)         2         42         Urology         1         3           Kewstoke Ward         1         30         Voluntary Services         G         1                                                                                                                                                                                                                                                                                                                                                                                                                                                                                                                                                                                                                                                                                                                                                                                                                                                                                                                                                                                                                                                                                                                                                                                                                                                                                                                                                                                                                                                                                                                                                                           | Housekeeping                   | 1     | 31      | Stores / Post room            | G     | 1   |
| Infection Control         G         17         Uphill Ward         2         3           Information Desk         G         13         Urgent Care Centre         G         2           Intensive Therapy Unit (ITU)         2         42         Urology         1         3           Kewstoke Ward         1         30         Voluntary Services         G         1                                                                                                                                                                                                                                                                                                                                                                                                                                                                                                                                                                                                                                                                                                                                                                                                                                                                                                                                                                                                                                                                                                                                                                                                                                                                                                                                                                                                                                                                                                                                                                                                                                                           | Hutton ward                    | 2     | 43      | Theatres                      | 2     |     |
| Information Desk         G         13         Urgent Care Centre         G         2           Intensive Therapy Unit (ITU)         2         42         Urology         1         3           Kewstoke Ward         1         30         Voluntary Services         G         1                                                                                                                                                                                                                                                                                                                                                                                                                                                                                                                                                                                                                                                                                                                                                                                                                                                                                                                                                                                                                                                                                                                                                                                                                                                                                                                                                                                                                                                                                                                                                                                                                                                                                                                                                    | Infection Control              | G     | 17      | Uphill Ward                   | 2     | 3   |
| Intensive Therapy Unit (ITU) 2 42 Urology 1 3 Kewstoke Ward 1 30 Voluntary Services G 1                                                                                                                                                                                                                                                                                                                                                                                                                                                                                                                                                                                                                                                                                                                                                                                                                                                                                                                                                                                                                                                                                                                                                                                                                                                                                                                                                                                                                                                                                                                                                                                                                                                                                                                                                                                                                                                                                                                                             | Information Desk               | Ğ     | 13      | Urgent Care Centre            |       | 2   |
| Kewstoke Ward 1 30 Voluntary Services G 1                                                                                                                                                                                                                                                                                                                                                                                                                                                                                                                                                                                                                                                                                                                                                                                                                                                                                                                                                                                                                                                                                                                                                                                                                                                                                                                                                                                                                                                                                                                                                                                                                                                                                                                                                                                                                                                                                                                                                                                           | Intensive Therapy Unit (ITU)   | 2     | 42      | Urology                       | 1     | 3   |
| Land Faullait                                                                                                                                                                                                                                                                                                                                                                                                                                                                                                                                                                                                                                                                                                                                                                                                                                                                                                                                                                                                                                                                                                                                                                                                                                                                                                                                                                                                                                                                                                                                                                                                                                                                                                                                                                                                                                                                                                                                                                                                                       |                                | 1     | 30      |                               | G     | 1.  |
| Long Fox Unit 5/ Volunteers Office G G                                                                                                                                                                                                                                                                                                                                                                                                                                                                                                                                                                                                                                                                                                                                                                                                                                                                                                                                                                                                                                                                                                                                                                                                                                                                                                                                                                                                                                                                                                                                                                                                                                                                                                                                                                                                                                                                                                                                                                                              | Long Fox Unit                  |       | 57      | Volunteers Office             | Ğ     | 3   |
| Cove Ward 58 Waterside Suite G                                                                                                                                                                                                                                                                                                                                                                                                                                                                                                                                                                                                                                                                                                                                                                                                                                                                                                                                                                                                                                                                                                                                                                                                                                                                                                                                                                                                                                                                                                                                                                                                                                                                                                                                                                                                                                                                                                                                                                                                      | Cove Ward                      |       |         | Waterside Suite               | G     | 4   |
| Dune Ward 58 Weston Oncology & Haemotology 1 3                                                                                                                                                                                                                                                                                                                                                                                                                                                                                                                                                                                                                                                                                                                                                                                                                                                                                                                                                                                                                                                                                                                                                                                                                                                                                                                                                                                                                                                                                                                                                                                                                                                                                                                                                                                                                                                                                                                                                                                      | Dune Ward                      |       |         | Weston Oncology & Haemotology |       | 3   |
| Juniper Ward 57 X-Ray G 10                                                                                                                                                                                                                                                                                                                                                                                                                                                                                                                                                                                                                                                                                                                                                                                                                                                                                                                                                                                                                                                                                                                                                                                                                                                                                                                                                                                                                                                                                                                                                                                                                                                                                                                                                                                                                                                                                                                                                                                                          | Juniper Ward                   |       | 57      | X-Ray                         | G     | 1   |